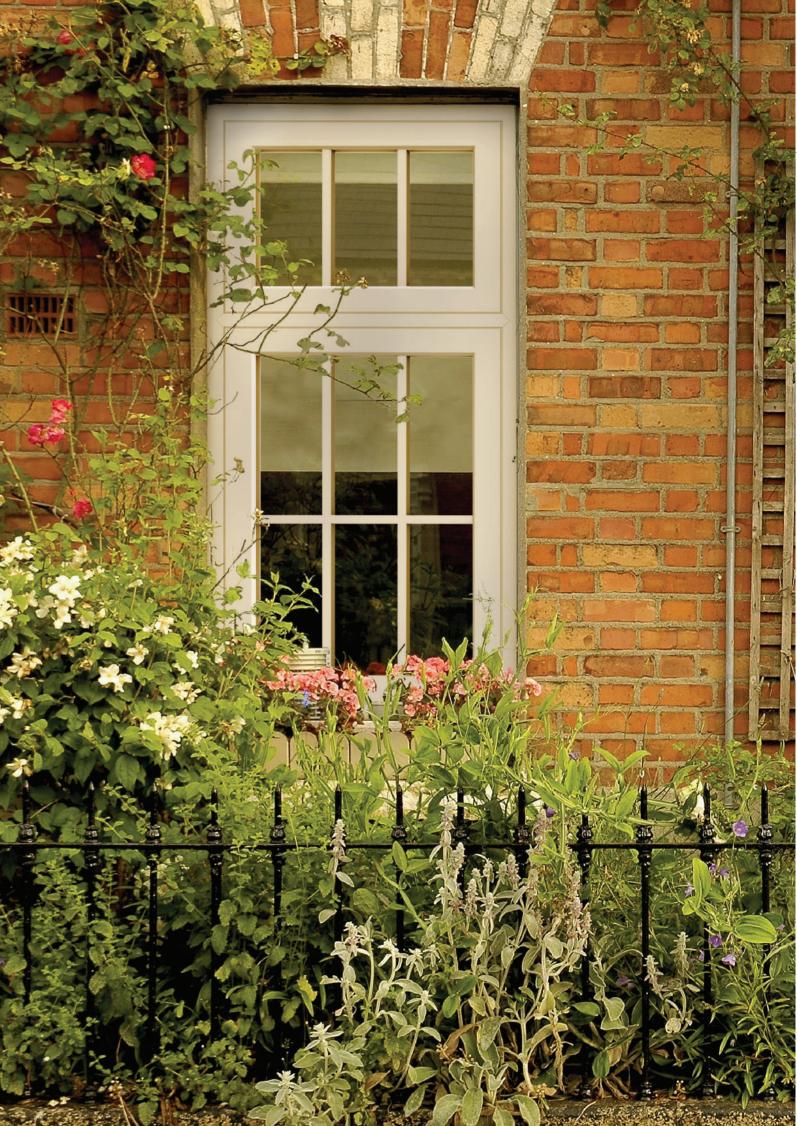

## History & Heritage

...without the hassle

The FlushSash system is crafted from modern, weatherproof uPVC, which - unlike traditional timber windows - will never need sanding or repainting and will never rot, split or swell.

FlushSash can be specified in bespoke sizes to suit the windows of your home, whether it's a tall townhouse or a quaint and cosy cottage. Georgian bar detailing can also be fitted within your windows to give the 'lattice' effect often found in historic homes.

#### Elegantly authentic style

Reminiscent of early 19th Century timber windows, FlushSash windows are ideal for heritage homes, particularly in conservation areas where authentic looks are all-important.

Unlike chamfered and sculptured styles which are designed to add contour and detail to your windows, FlushSash windows sit flush within the frame and offer traditional, understated elegance.

However traditional this window may look, it offers deceptively modern performance. Your home will be a haven of warmth and quiet, thanks to the thermal and acoustic insulation of the FlushSash. It has a five-chamber internal construction for increased energy efficiency.