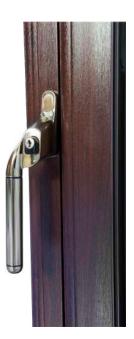

Beck Brown

Anthracite Grey

Heritage

You can personalise your beautifully-designed FlushSash windows with a choice of heritage details. Choose decorative 'monkey tail' handles and ornamental peg stays to give the feel of a genuine traditional timber window.

There's no need to choose between style and function.

Hardware

Contemporary

or modern interiors, opt for a minimalist and simplistic handle design to suit your decor.

Available in a range of colours including black, gold, silver, chrome or white.

A range of window handles are suitable for FlushSash windows. Ask a member of our team for the full range.