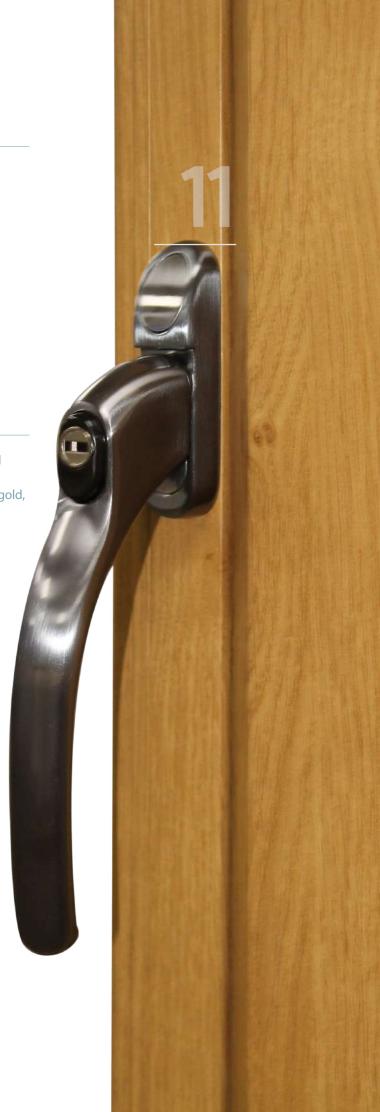

There's no need to choose between style and function.

Hardware

Contemporary

or modern interiors, opt for a minimalist and simplistic handle design to suit your decor.

Available in a range of colours including black, gold, silver, chrome or white.

A range of window handles are suitable for FlushSash windows. Ask a member of our team for the full range.