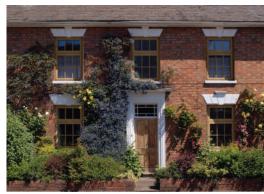

## Cool and Contemporary

...versatile as it is beautiful

With clean cut lines, simplistic design and a flush fitting, FlushSash windows are also ideal for contemporary homes with minimalistic styling and décor. A beautiful range of modern smooth colour options have been developed with new homes in mind to mirror the sharp aesthetics of aluminium with all the benefits of uPVC.

FlushSash is versatile as it is beautiful and a choice of configurations, colour choices and hardware options allows your FlushSash windows to be tailored perfectly to the masonry and architectural style of your home.

These low-maintenance windows will keep your home looking its best for years to come, with no more work than an occasional wipe with a damp cloth.

The sleek slim sightlines and concealed mullion option on the FlushSash French Window allows unhindered views of the great outdoors. With 20% less frame there's more room for glass allowing light to flood into your home.