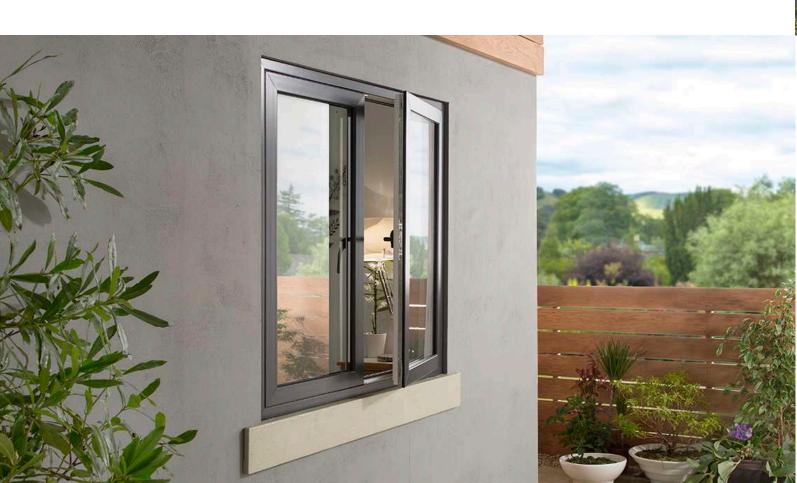

#### Elegantly authentic style

Reminiscent of early 19th Century timber windows, FlushSash windows are ideal for heritage homes, particularly in conservation areas where authentic looks are all-important.

Unlike chamfered and sculptured styles which are designed to add contour and detail to your windows, FlushSash windows sit flush within the frame and offer traditional, understated elegance.

However traditional this window may look, it offers deceptively modern performance. Your home will be a haven of warmth and quiet, thanks to the thermal and acoustic insulation of the FlushSash. It has a five-chamber internal construction for increased energy efficiency.

If you live in a conservation area and need or want to replicate traditional timber windows, discuss your project with our team for advice on conservation areas and FlushSash windows to suit your planning requirements.