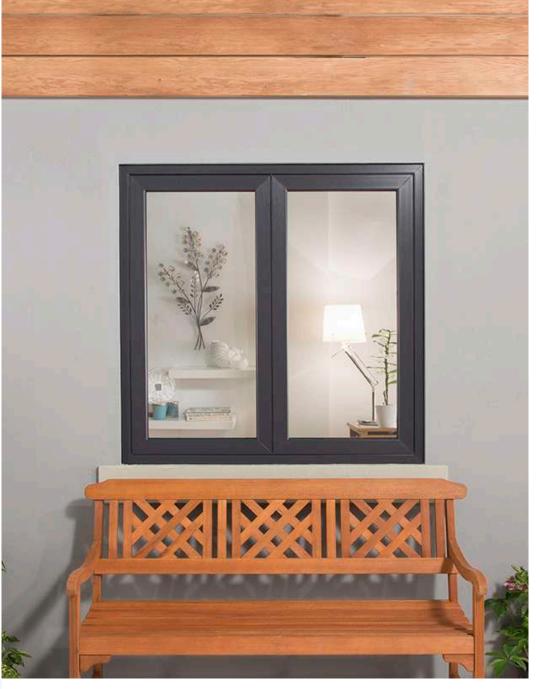

## Cool and Contemporary

...versatile as it is beautiful

With clean cut lines, simplistic design and a flush fitting, FlushSash windows are also ideal for contemporary homes with minimalistic styling and décor. A beautiful range of modern smooth colour options have been developed with new homes in mind to mirror the sharp aesthetics of aluminium with all the benefits of uPVC.

FlushSash is versatile as it is beautiful and a choice of configurations, colour choices and hardware options allows your FlushSash windows to be tailored perfectly to the masonry and architectural style of your home.

These low-maintenance windows will keep your home looking its best for years to come, with no more work than an occasional wipe with a damp cloth.

The sleek slim sightlines and concealed mullion option on the FlushSash French Window allows unhindered views of the great outdoors. With 20% less frame there's more room for glass allowing light to flood into your home.