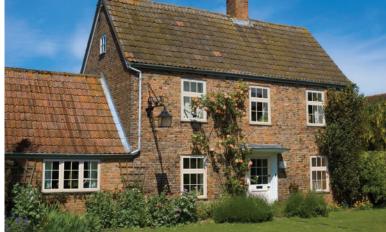

#### Elegantly authentic style

Reminiscent of early 19th Century timber windows, FlushSash windows are ideal for heritage homes, particularly in conservation areas where authentic looks are all-important.

If you live in a conservation area and need or want to replicate traditional timber windows, discuss your project with our team for advice on conservation areas and FlushSash windows to suit your planning requirements.