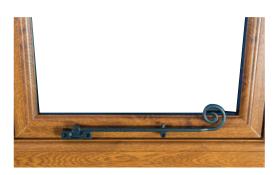

Beck Brown

Anthracite Grey

Heritage

You can personalise your beautifully-designed FlushSash windows with a choice of heritage details. Choose decorative 'monkey tail' handles and ornamental peg stays to give the feel of a genuine traditional timber window.

These optional finishing features will give your home's interior as much historic style and authenticity as its exterior.

Speak to a member of our friendly team to discuss the many options available for your home. We can help add character and class to your property, while improving its energy efficiency.