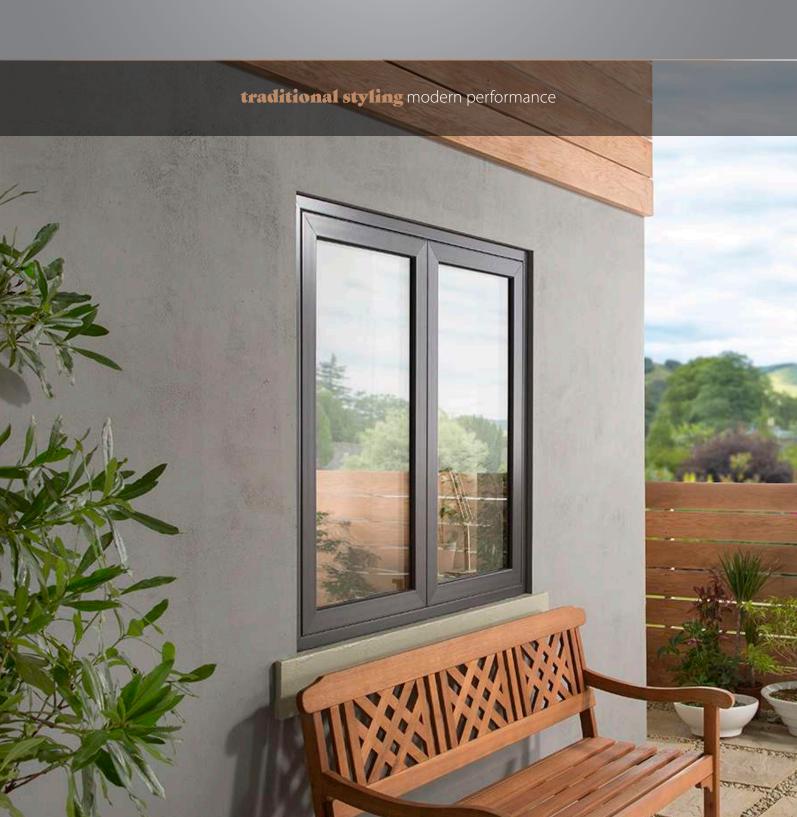

## Cool and Contemporary

...versatile as it is beautiful

With clean cut lines, simplistic design and a flush fitting, FlushSash windows are also ideal for contemporary homes with minimalistic styling and décor. A beautiful range of modern smooth colour options have been developed with new homes in mind to mirror the sharp aesthetics of aluminium with all the benefits of uPVC.

FlushSash is versatile as it is beautiful and a choice of configurations, colour choices and hardware options allows your FlushSash windows to be tailored perfectly to the masonry and architectural style of your home.

These low-maintenance windows will keep your home looking its best for years to come, with no more work than an occasional wipe with a damp cloth.

The sleek slim sightlines and concealed mullion option on the FlushSash French Window allows unhindered views of the great outdoors. With 20% less frame there's more room for glass allowing light to flood into your home.