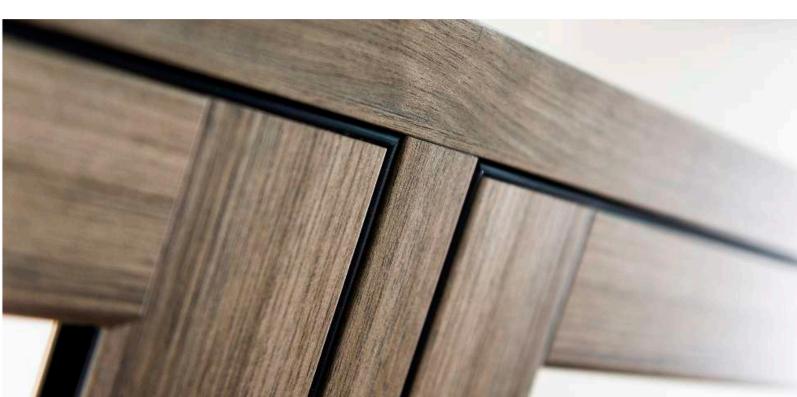

### Fully welded FlushSash

FlushSash windows for joints diagonal in appearance. Mitre joints are a distinctive characteristic of uPVC allowing clean-cut lines and excellent performance.

## Let your home be as *individual* as you are

A range of smooth colour and textured woodgrain options have been carefully selected to perfectly suit a range of properties whether your home be a contemporary new build, Georgian townhouse or quaint cottage in the countryside.

Each woodgrain has been designed to look just like traditional stained or painted timber and will require little or no maintenance other than an occasional wipe with a damp cloth. A range of smooth colour options provide a contemporary feel ideal for the modern home.