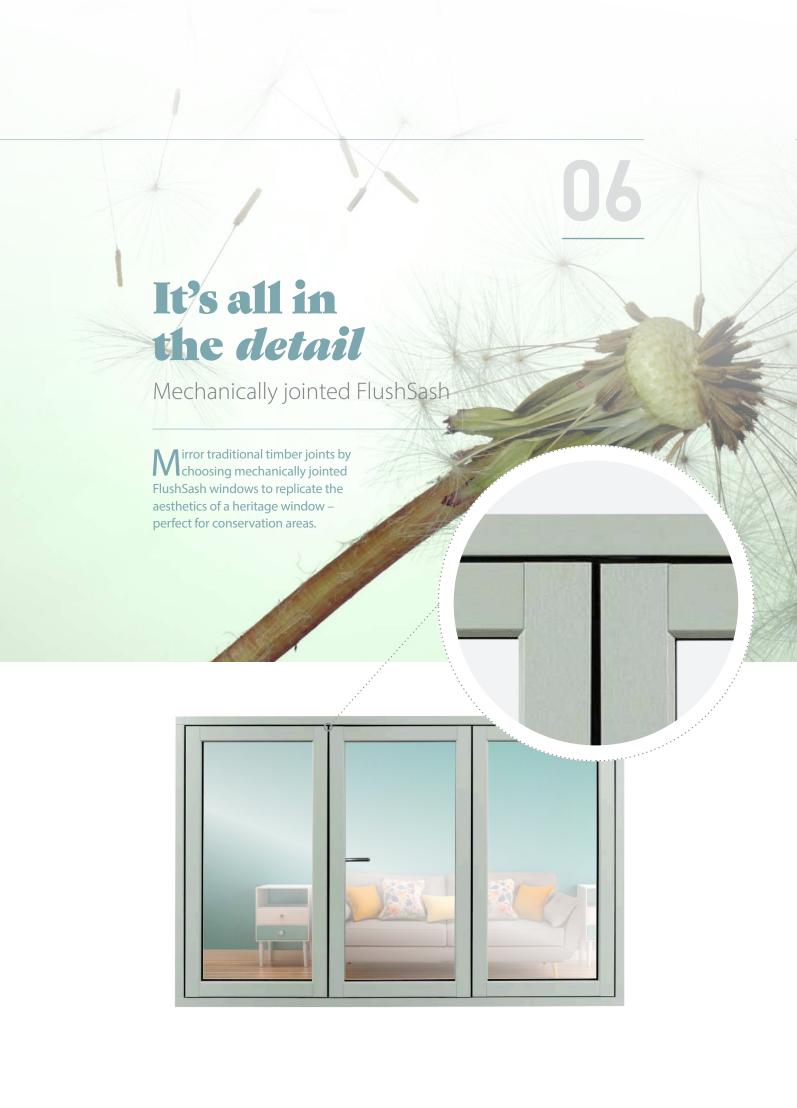

#### Introduction

Introducing FlushSash, the perfect uPVC solution for homeowners who wish to retain their home's beautiful period styling combined with the benefits of cutting-edge, modern hardware and materials.

FlushSash windows mimic the look of traditional timber frames, offering classic, understated style. Thanks to their authentic aesthetics, they have even been specified in controlled conservation areas. FlushSash can be tailored to virtually any home, whether it be heritage and elegant or cool and contemporary; a range of colour and woodgrain options, and a suite of specially selected hardware allows you to truly personalise your windows to your style.

### Fully welded FlushSash

FlushSash windows for joints diagonal in appearance. Mitre joints are a distinctive characteristic of uPVC allowing clean-cut lines and excellent performance.