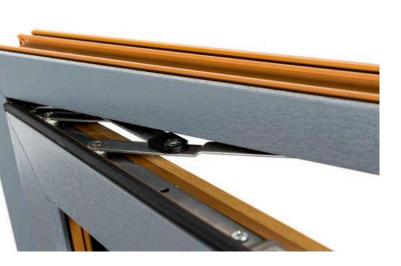

Thanks to the system's clever design, it seamlessly combines timeless elegance with a range of robust security features.

Every window offers multipoint locking and features industry-leading hardware in the form of stylish key-locking handles.

The FlushSash system meets or exceeds all British Standards and holds relevant accreditations for al aspects of security and weatherproofing.

FlushSash has been independently tested to the most rigorous standards and meets BS 6375 for weather performance and strength and also carries the prestigious BSI Kitemark, and for even greater peace of mind, the windows meet the highest security standards of PAS 24