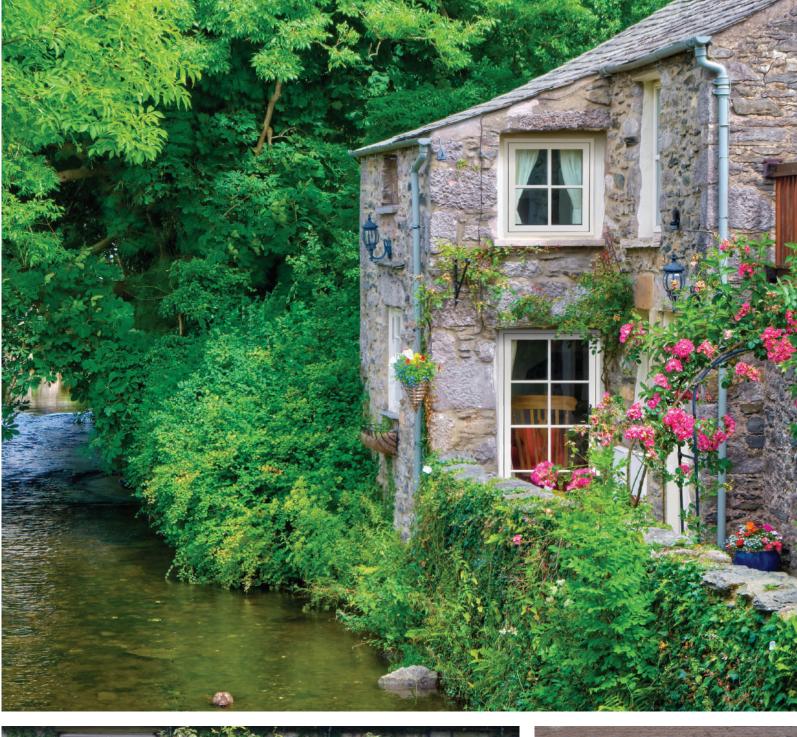

## History & Heritage

...without the hassle

The FlushSash system is crafted from modern, weatherproof uPVC, which - unlike traditional timber windows - will never need sanding or repainting and will never rot, split or swell.

FlushSash can be specified in bespoke sizes to suit the windows of your home, whether it's a tall townhouse or a quaint and cosy cottage. Georgian bar detailing can also be fitted within your windows to give the 'lattice' effect often found in historic homes.

Heritage houses can often be associated with damp and draughty living conditions due to ill-fitting windows, or ineffective single glazing. Choosing FlushSash for your home can solve these problems and more.