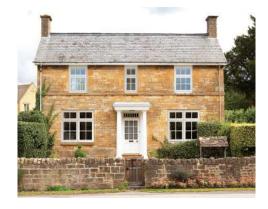

## History & Heritage

...without the hassle

The FlushSash system is crafted from modern, weatherproof uPVC, which - unlike traditional timber windows - will never need sanding or repainting and will never rot, split or swell.

#### Elegantly authentic style

Reminiscent of early 19th Century timber windows, FlushSash windows are ideal for heritage homes, particularly in conservation areas where authentic looks are all-important.

Unlike chamfered and sculptured styles which are designed to add contour and detail to your windows, FlushSash windows sit flush within the frame and offer traditional, understated elegance.

However traditional this window may look, it offers deceptively modern performance. Your home will be a haven of warmth and quiet, thanks to the thermal and acoustic insulation of the FlushSash. It has a five-chamber internal construction for increased energy efficiency.

If you live in a conservation area and need or want to replicate traditional timber windows, discuss your project with our team for advice on conservation areas and FlushSash windows to suit your planning requirements.