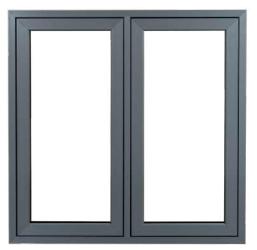

## History & Heritage

...without the hassle

The FlushSash system is crafted from modern, weatherproof uPVC, which - unlike traditional timber windows - will never need sanding or repainting and will never rot, split or swell.

#### Elegantly authentic style

Reminiscent of early 19th Century timber windows, FlushSash windows are ideal for heritage homes, particularly in conservation areas where authentic looks are all-important.

Unlike chamfered and sculptured styles which are designed to add contour and detail to your windows, FlushSash windows sit flush within the frame and offer traditional, understated elegance.

However traditional this window may look, it offers deceptively modern performance. Your home will be a haven of warmth and quiet, thanks to the thermal and acoustic insulation of the FlushSash. It has a five-chamber internal construction for increased energy efficiency.