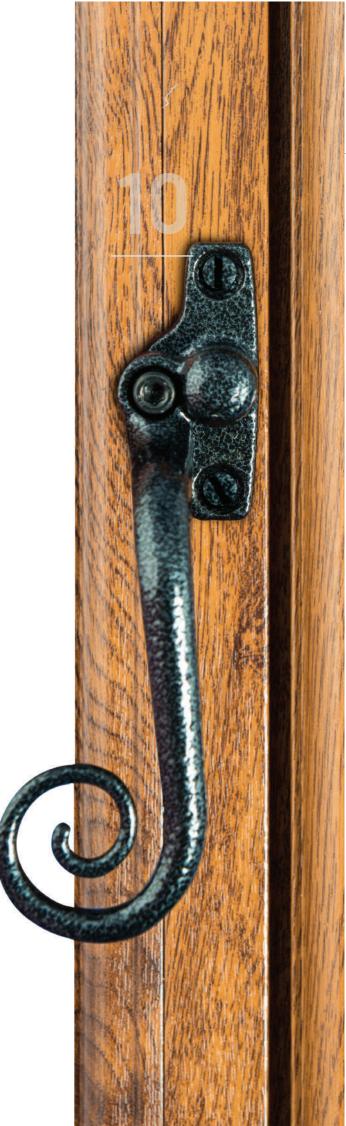

Beck Brown

Anthracite Grey

Heritage

You can personalise your beautifully-designed FlushSash windows with a choice of heritage details. Choose decorative 'monkey tail' handles and ornamental peg stays to give the feel of a genuine traditional timber window.

These optional finishing features will give your home's interior as much historic style and authenticity as its exterior.

Speak to a member of our friendly team to discuss the many options available for your home. We can help add character and class to your property, while improving its energy efficiency.