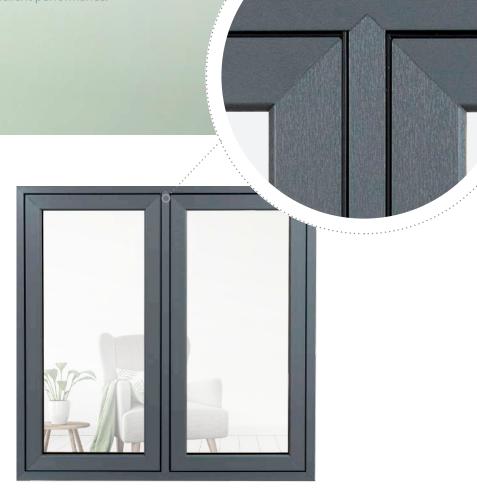

## Cool and Contemporary

...versatile as it is beautiful

With clean cut lines, simplistic design and a flush fitting, FlushSash windows are also ideal for contemporary homes with minimalistic styling and décor. A beautiful range of modern smooth colour options have been developed with new homes in mind to mirror the sharp aesthetics of aluminium with all the benefits of uPVC.

FlushSash is versatile as it is beautiful and a choice of configurations, colour choices and hardware options allows your FlushSash windows to be tailored perfectly to the masonry and architectural style of your home.