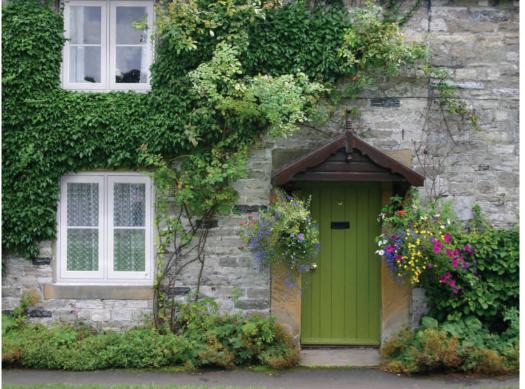

Beck Brown

Anthracite Grey

Heritage

You can personalise your beautifully-designed FlushSash windows with a choice of heritage details. Choose decorative 'monkey tail' handles and ornamental peg stays to give the feel of a genuine traditional timber window.

These optional finishing features will give your home's interior as much historic style and authenticity as its exterior.

Speak to a member of our friendly team to discuss the many options available for your home. We can help add character and class to your property, while improving its energy efficiency.