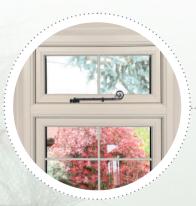

#### Elegantly authentic style

Reminiscent of early 19th Century timber windows, FlushSash windows are ideal for heritage homes, particularly in conservation areas where authentic looks are all-important.

Beck Brown

Anthracite Grey

Heritage

You can personalise your beautifully-designed FlushSash windows with a choice of heritage details. Choose decorative 'monkey tail' handles and ornamental peg stays to give the feel of a genuine traditional timber window.